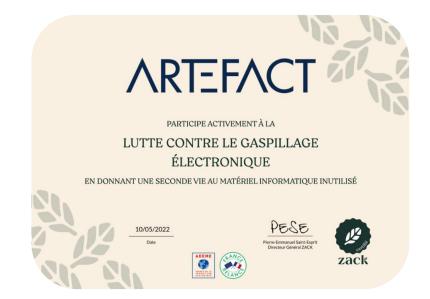

## Minimizing our electronic waste

From 2015 to 2022, **2,500 kg** of computer equipment collected in Paris offices has been reused in the circular economy: donated to associations or resold as refurbished equipment.

That is **116 tons** of CO2 eq avoided. Or 60 return trips from Paris to NYC by plane.

PLANET

FOOTPRINT **P FRANCE** 