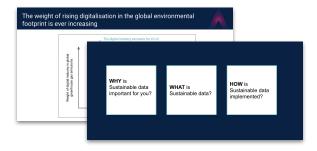

# Sustainable Data

## SUSTAINABLE DATA

## Measuring the impact of our projects

Internal handbook with best practices for sustainable data

We are currently developing a dashboard to measure carbon footprint from our projects. This dashboard has 3 goals :