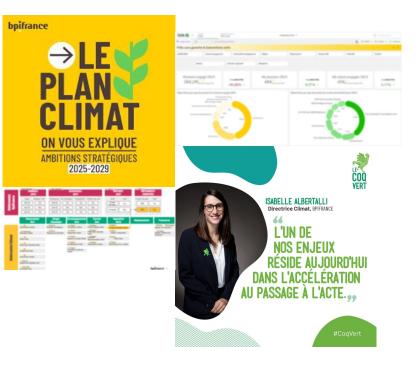

## Climate data governance

Bpifrance has placed climate issues at the heart of its strategy. The public bank has notably adopted an ambitious Climate Plan aiming at environmentally transitioning 20 000 business.

In order to help them accomplish their ambitious plan, Artefact has been supporting the Climate department in managing their Climate data & facilitating access to this reliable data within a comprehensive dashboard.