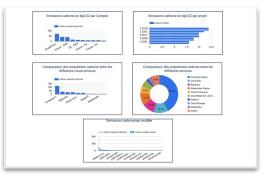

## Measuring the impact of our projects

Internal handbook with best practices for sustainable data

We are currently developing a dashboard to measure carbon footprint from our projects. This dashboard has 3 goals :

**GLOBAL** 

- A project team can track the level of carbon emissions of their project, going into the granularity of technical components and identify areas for optimization
- New projects will be able to compare the emission levels of similar projects and draw inspiration from best practices
- Management can monitor the impacts of projects developed by Artefact

Dashboard to follow the impact of our projects