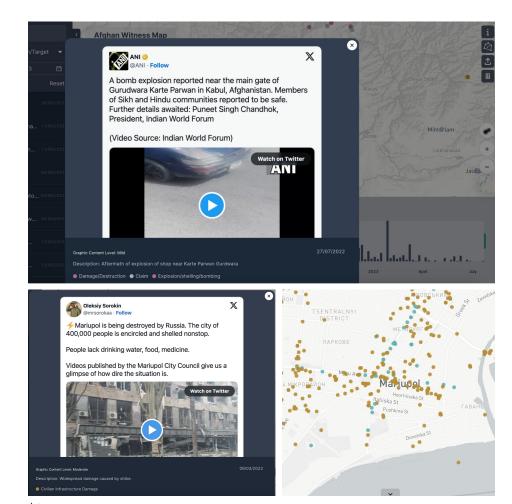

### Al against war crimes & human rights violations

Artefact Benelux is currently involved in framing & implementing a project that leverages AI to better track digital documentation of war crimes and human rights abuses in order to fight misinformation in severe conflict zones such as Ukraine & Afghanistan!